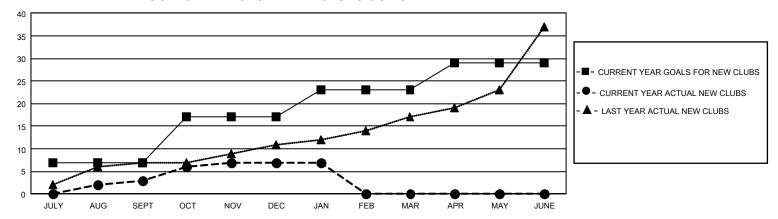

## GOALS AND ACTUAL NEW CLUBS CUMULATIVE

## GMT Constitutional Area 3, Group D

REPORT DOES NOT INCLUDE CLUBS IN UNDISTRICTED AREAS.

| Clubs                 |               |           |               | Members               |                          |                         |                                                    |
|-----------------------|---------------|-----------|---------------|-----------------------|--------------------------|-------------------------|----------------------------------------------------|
| RESULTS FOR 2022-2023 |               |           |               | RESULTS FOR 2022-2023 |                          |                         |                                                    |
| QUARTER               | NEW CLUB GOAL | NEW CLUBS | DROPPED CLUBS | QUARTER ME            | EMBER GROWTH NET<br>GOAL | MEMBER GROWTH<br>ACTUAL | DROPPED MEMBERS<br>ACTUAL (including<br>transfers) |
| JULY/AUG/SEPT         | 21            | 3         | 5             | JULY/AUG/SEPT         | 344                      | 522                     | 443                                                |
| OCT/NOV/DEC           | 30            | 4         | 8             | OCT/NOV/DEC           | 415                      | 450                     | 1,154                                              |
| JAN/FEB/MAR           | 18            | 0         | 5             | JAN/FEB/MAR           | 393                      | 141                     | 168                                                |
| APR/MAY/JUNE          | 18            | 0         | 0             | APR/MAY/JUNE          | 361                      | 0                       | 0                                                  |