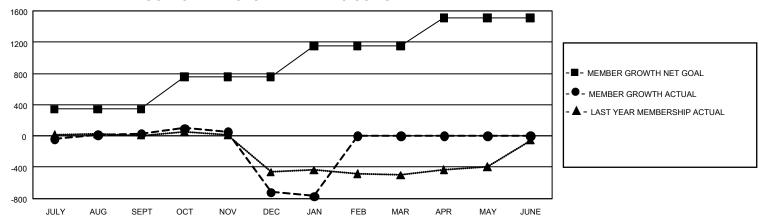

## GOALS AND ACTUAL MEMBERS CUMULATIVE

| DROPPED CLUBS: 18 |       | 309 CLUBS OF 763 ADDED 1<br>OR MORE NEW MEMBERS | GENDER DISTRIBUTION                  |                |  |
|-------------------|-------|-------------------------------------------------|--------------------------------------|----------------|--|
|                   |       |                                                 | MALE                                 | 6,967 (46.78%) |  |
|                   |       |                                                 | FEMALE                               | 7,925 (53.21%) |  |
| DROPPED MEMBERS   |       |                                                 | NON BINARY                           | 0 (0.00%)      |  |
| DECEASED          | 71    |                                                 | PREFER NOT TO ANSWER                 | 1 (0.01%)      |  |
| CLUB CANCELLED    | 193   |                                                 | TOTAL FAMILY UNIT MEMBERS 5,         |                |  |
| OTHER             | 1,501 | CLICK HERE FOR                                  | ,                                    |                |  |
| TOTAL             | 1,765 | CUMULATIVE MEMBERSHIP DATA                      | FAMILY MEMBERS PAYING HALF DUES 2,97 |                |  |

## GMT Constitutional Area 3, Group D

REPORT DOES NOT INCLUDE CLUBS IN UNDISTRICTED AREAS.

| Clubs                 |               |           |               | Members               |                          |                         |                                                    |
|-----------------------|---------------|-----------|---------------|-----------------------|--------------------------|-------------------------|----------------------------------------------------|
| RESULTS FOR 2022-2023 |               |           |               | RESULTS FOR 2022-2023 |                          |                         |                                                    |
| QUARTER               | NEW CLUB GOAL | NEW CLUBS | DROPPED CLUBS | QUARTER ME            | EMBER GROWTH NET<br>GOAL | MEMBER GROWTH<br>ACTUAL | DROPPED MEMBERS<br>ACTUAL (including<br>transfers) |
| JULY/AUG/SEPT         | 21            | 3         | 5             | JULY/AUG/SEPT         | 344                      | 522                     | 443                                                |
| OCT/NOV/DEC           | 30            | 4         | 8             | OCT/NOV/DEC           | 415                      | 450                     | 1,154                                              |
| JAN/FEB/MAR           | 18            | 0         | 5             | JAN/FEB/MAR           | 393                      | 141                     | 168                                                |
| APR/MAY/JUNE          | 18            | 0         | 0             | APR/MAY/JUNE          | 361                      | 0                       | 0                                                  |